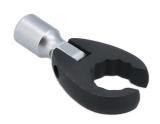

## Flexible Crows Foot Wrench 22mm 3/8"D

A 22mm flexi-head crows foot wrench for use with a 3/8" square drive ratchet. The flexible head makes it ideal for use in awkward or hard to reach areas, with the open end allowing for use on flare nuts or sensors.

## **Additional Information**

- Extension bar length 43mm (from pivot point).
- Bi-Hex (12pt) profile x 3/8"D.
- · Features an open jaw to fit around pipes & cables. Ideal for removing brake, fuel & hydraulic lines.
- Manufactured from chrome vanadium. Extension bar features a matt finish & the wrench has a manganese phosphate coating for corrosion resistance.
- Part of a range of 3/8"D flexible crows foot wrenches from 10mm to 22mm (Part Nos. 8425 8437).